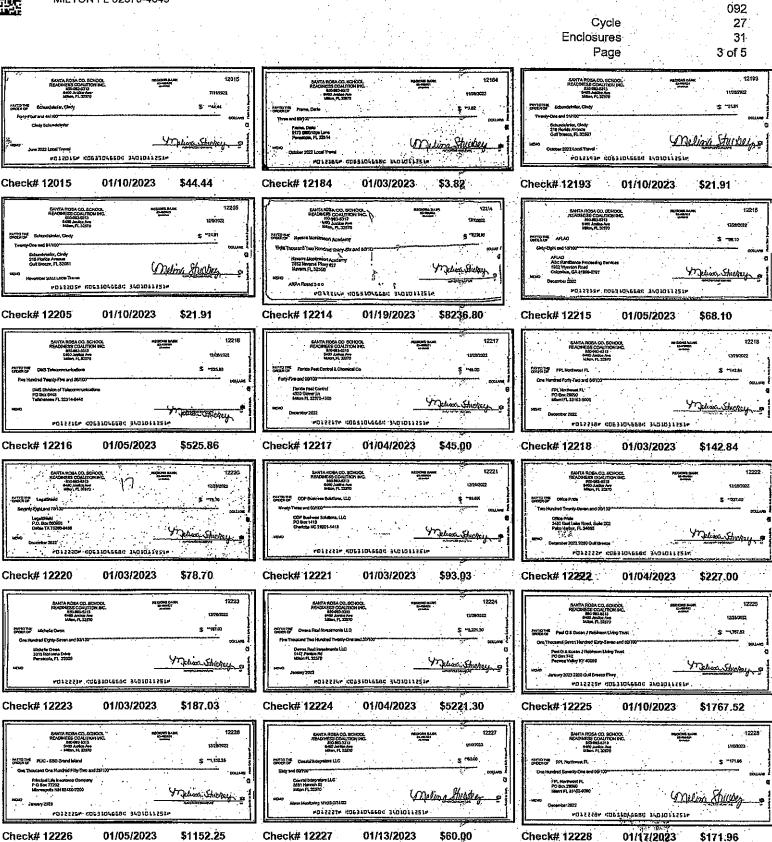

# Early Learning Coalition of Santa Rosa County Reconciliation Detail

11000 · Regions, Period Ending 01/31/2023

| Type            | Date           | Num     | Name                           | Cir    | Amount                           | Dalas                          |
|-----------------|----------------|---------|--------------------------------|--------|----------------------------------|--------------------------------|
| Bill Pmt -Check | 01/20/2023     | 1202316 |                                |        |                                  | Balance                        |
| Bill Pmt -Check | 01/20/2023     | 1202310 | Hatchlings Academy Pullum YMCA | X      | -952.34                          | -412,194.83                    |
| Bill Pmt -Check | 01/20/2023     | 1202323 | Childcare Network J            | X<br>X | -859.40<br>-727.07               | -413,054.23                    |
| Bill Pmt -Check | 01/20/2023     | 1202313 | First United Methodi           | â      | -787.27                          | -413,841.50                    |
| Bill Pmt -Check | 01/20/2023     | 1202328 | Presley Family Day             | x      | -583,10<br>-527,12               | -414,424.60                    |
| Check           | 01/25/2023     | 11252   | Employee Solutions             | â      | -527.12<br>-30,556.62            | -414,951.72                    |
| Check           | 01/25/2023     | 11252   | Empower Annuity In             | â      | -1,307.99                        | -445,508.34                    |
| Bill Pmt -Check | 01/27/2023     | 1272321 | Santa Rosa Commu               | x      | -715,927.41                      | -446,816.33                    |
| Bill Pmt -Check | 01/27/2023     | 1272311 | Kids Discovery 6               | x      | -226,825.77                      | -1,162,743.74<br>1,380,560,54  |
| Bill Pmt -Check | 01/27/2023     | 1272305 | Children's Place Pre           | x      | -137,844.00                      | -1,389,569.51<br>1,537,412,54  |
| Bill Pmt -Check | 01/27/2023     | 1272310 | Kids Discovery 5               | x      | -109,754.70                      | -1,527,413.51<br>-1,637,168.21 |
| Bill Pmt -Check | 01/27/2023     | 1272303 | Beginning Our Futur            | x      | -108,515.40                      | -1,745,683.61                  |
| Bill Pmt -Check | 01/27/2023     | 1272307 | Curious Apples                 | x      | -102,800.34                      | -1,848,483.95                  |
| Bill Pmt -Check | 01/27/2023     | 1272309 | Grow With Us Learn             | x      | -95,317.20                       |                                |
| Bill Pmt -Check | 01/27/2023     | 1272308 | Duck Duck Kids LLC             | x      | -83,835.00                       | -1,943,801.15<br>-2,027,636.15 |
| Bill Pmt -Check | 01/27/2023     | 1272301 | A Touch of Love Chi            | x      | -76,758.66                       |                                |
| Bill Pmt -Check | 01/27/2023     | 1272320 | Royal Cub Academy              | â      | -53,649.96                       | -2,104,394.81                  |
| Bill Pmt -Check | 01/27/2023     | 1272302 | Beach Kids Learning            | x      | -49,384.50                       | -2,158,044.77                  |
| Bill Pmt -Check | 01/27/2023     | 1272317 | Paradise Child Deve            | x      | -41,927.16                       | -2,207,429.27                  |
| Bill Pmt -Check | 01/27/2023     | 1272318 | Pullum YMCA                    | â      | -37,576,44                       | -2,249,356.43                  |
| Bill Pmt -Check | 01/27/2023     | 1272315 | Nanny's New Beginn             | x      | -34,059.96                       | -2,286,932.87                  |
| Bill Pmt -Check | 01/27/2023     | 1272314 | Little Warriors Presc          | x      |                                  | -2,320,992.83                  |
| Bill Pmt -Check | 01/27/2023     | 1272316 | Navarre Montessori             | x      | <i>-</i> 28,203.12<br>-26,617,80 | -2,349,195.95                  |
| Bill Pmt -Check | 01/27/2023     | 1272323 | The Gingerbread Ho             | x      |                                  | -2,375,813.75                  |
| Bill Pmt -Check | 01/27/2023     | 1272313 | Leslie Family Day C            | â      | ~20,490.93                       | -2,396,304.68                  |
| Bill Pmt -Check | 01/27/2023     | 1272319 | Riley Large Family             | â      | -17,400.00                       | -2,413,704.68                  |
| Bill Pmt -Check | 01/27/2023     | 1272312 | Klein Family Day Ca            | x      | -17,400.00                       | -2,431,104.68                  |
| Bill Pmt -Check | 01/27/2023     | 1272304 | Carolyn Faison Fami            | x      | -14,400.00                       | -2,445,504.68                  |
| Bill Pmt -Check | 01/27/2023     | 1272306 | Coastline Christian            | â      | -14,400.00                       | -2,459,904.68                  |
| Bill Pmt -Check | 01/27/2023     | 1272322 | SRCS-Gulf Breeze               | â      | -13,200.00                       | -2,473,104.68                  |
| Bill Pmt -Check | 01/30/2023     | 1302320 | Santa Rosa County              | x      | -13,200.00                       | -2,486,304.68                  |
| Bill Pmt -Check | 01/30/2023     | 1302310 | Curious Apples                 | â      | -89,153.62<br>-23,635.06         | -2,575,458.30                  |
| Bill Pmt -Check | 01/30/2023     | 1302315 | Kids Discovery 6               | x      | -22,897.90                       | -2,599,093.36                  |
| Bill Pmt -Check | 01/30/2023     | 1302318 | Navarre United Meth            | x      | -21,807.21                       | -2,621,991.26                  |
| Bill Pmt -Check | 01/30/2023     | 1302323 | St. Paul Preschool             | x      | -17,715.62                       | -2,643,798.47                  |
| Bill Pmt -Check | 01/30/2023     | 1302307 | Children's Place Pre           | x      | -16,105.22                       | -2,661,514.09                  |
| Bill Pmt -Check | 01/30/2023     | 1302309 | Connect Christian A            | x      | -12,515.56                       | -2,677,619.31                  |
| Bill Pmt -Check | 01/30/2023     | 1302316 | Little Warriors Presc          | x      | -12,328.90                       | -2,690,134.87                  |
| Bill Pmt -Check | 01/30/2023     | 1302313 | Grow With Us Learn             | x      | -11,826.41                       | -2,702,463.77                  |
| Bill Pmt -Check | 01/30/2023     | 1302312 | Good Shepherd Lut              | â      | -10,431.00                       | -2,714,290.18<br>-2,724,721.18 |
| Bill Pmt -Check | 01/30/2023     | 1302322 | St. Ann's Discovery            | x      | -7,869.02                        |                                |
| Bill Pmt -Check | 01/30/2023     | 1302314 | Kids Discovery 5               | x      | -7,860.60                        | -2,732,590.20<br>-2,740,450.80 |
| Bill Pmt -Check | 01/30/2023     | 1302308 | Coastline Christian            | x      | -6,941.80                        | -2,747,392.60                  |
| Bill Pmt -Check | 01/30/2023     | 1302301 | Beach Kids Learning            | x      | -5,926.76                        | -2,753,319.36                  |
| Bill Pmt -Check | 01/30/2023     | 1302306 | Children's Learning            | â      | -5,490.08                        | -2,758,809.44                  |
| Bill Pmt -Check | 01/30/2023     | 1302321 | SRCS-Gulf Breeze               | x      | -4,819.00                        | -2,763,628,44                  |
| Bill Pmt -Check | 01/30/2023     | 1302302 | Beginning Our Futur            | X      | -4,819.00                        | -2,768,447.44                  |
| Bill Pmt -Check | 01/30/2023     | 1302304 | Childcare Network N            | X      | -4,202.90                        | -2,772,650.34                  |
| Bill Pmt -Check | 01/30/2023     | 1302305 | Childcare Network O            | x      | -4,099.20                        | -2,776,749.54                  |
| Bill Pmt -Check | 01/30/2023     | 1302303 | Capstone Academy               | x      | -3,618.83                        | -2,780,368.37                  |
| Bill Pmt -Check | 01/30/2023     | 1302319 | Royal Cub Academy              | x      | -3,024.12                        | -2,783,392.49                  |
| Bill Pmt -Check | 01/30/2023     | 1302311 | Duck Duck Kids LLC             | â      | -2,568.10                        | -2,785,960.59                  |
| Bill Pmt -Check | 01/30/2023     | 1302317 | Nanny's New Beginn             | â      | -1,820.85                        | -2,785,960.59<br>-2,787,781.44 |
| Bill Pmt -Check | 01/30/2023     | 12247   | Gibson, Wendy                  | x      | -1,020.05                        |                                |
| Check           | 01/31/2023     |         | - seeing ending                | â      | -48.00                           | -2,787,913.86<br>-2,787,961.86 |
|                 |                |         |                                | ••     |                                  | -2,107,301.00                  |
| Total Check     | s and Payments |         |                                |        | -2,787,961.86                    | -2,787,961.86                  |

Analysis Charge

12-22

48.00

|       |           |          | CHECKS |             |          |
|-------|-----------|----------|--------|-------------|----------|
| Date  | Check No. | Amount   | Date   | e Check No. | Amount   |
| 01/10 | 12015     | 44.44    | . 01/1 | 13 12227    | 60,00    |
| 01/03 | 12184 *   | 3.82     | 01/1   |             | 171.96   |
| 01/10 | 12193 *   | 21.91    | 01/1   |             | 390.00   |
| 01/10 | 12205 *   | 21.91    | 01/1   | 17 12230    | 750.00   |
| 01/19 | 12214 *   | 8,236,80 | 01/1   | 17 12231    | 32.00    |
| 01/05 | 12215     | 68.10    | 01/1   | 19 12232    | 227.00   |
| 01/05 | 12216     | 525.86   | 01/1   |             | 68.39    |
| 01/04 | 12217     | 45.00    | 01/1   |             | 39.27    |
| 01/03 | 12218     | 142.84   | 01/1   |             | 3,247.70 |
| 01/03 | 12220 *   | 78.70    | 01/1   |             | 367.22   |
| 01/03 | 12221     | 93.03    | 01/2   |             | 212.00   |
| 01/04 | 12222     | 227.00   | 01/3   |             | 41.54    |
| 01/03 | 12223     | 187.03   | 01/2   |             | 221.94   |
| 01/04 | 12224     | 5,221.30 | 01/1   | · — — - •   | 4,400.00 |
| 01/10 | 12225     | 1,767.52 | 01/3   |             | 132.42   |
| 01/05 | 12226     | 1,152,25 |        | , ,         | , 02. 12 |